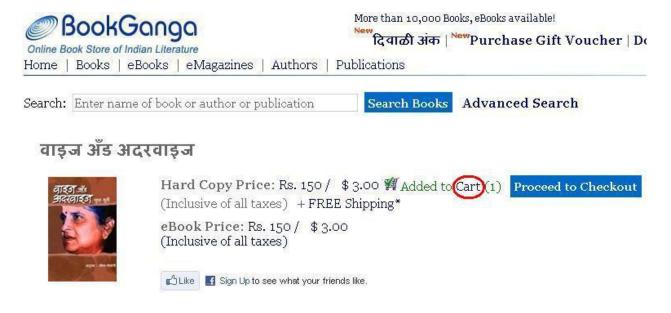

4. Click the button "Buy Now".

5. Click on "Buy a Book"

6. Click the button "Proceed to Checkout" to submit cart details and complete the order process.

To select more than 1 quantity of same book Click on "Cart". You can change number in the box.