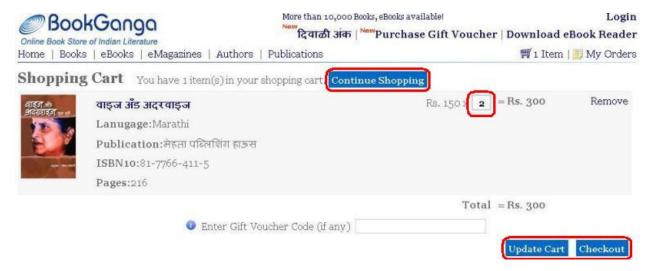

4. Click the button "Buy Now".

5. Click on "Buy a Book"

6. Click the button "Proceed to Checkout" to submit cart details and complete the order process.

To select more than 1 quantity of same book Click on "Cart". You can change number in the box.

7. Click the button "Update Cart" to make changes in your shopping cart as shown below.

8. Click the button "Checkout" to submit cart details and complete the order process.

OR

If you want to place order for any other books, you can click on Continue Shopping.