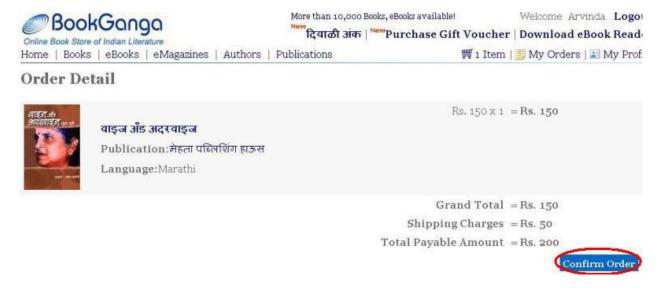

If billing information is different than shipping information, then do not check checkbox "Same as Shipping".

- Click the button "Continue" to see Order details. Cost of book, Shipping charges (if any) and Total amount to be paid will be displayed to you.
- 11. Order Details will be displayed. Confirm your order by clicking the button "Confirm Order". Refer following screen.