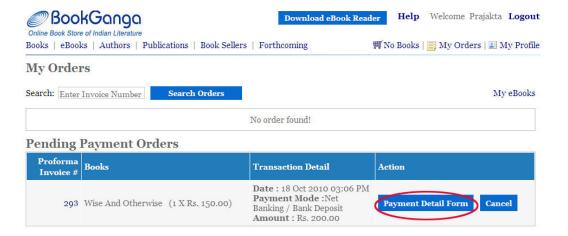

- 12. Now Payment Details Form will appear. If you don't have details (transaction code, Cheque no., etc) to fill here, then you can click on "I'll fill it later".
- Later when you pay amount in the bank, or pay by check, then you are ready with the payment information (cheque no., etc). Now you can click the link "Login" from top right side.
- Click "My Orders" once you are logged in.
- In Payment Details Form, your order will appear under Pending Payment Orders. Refer following screen.