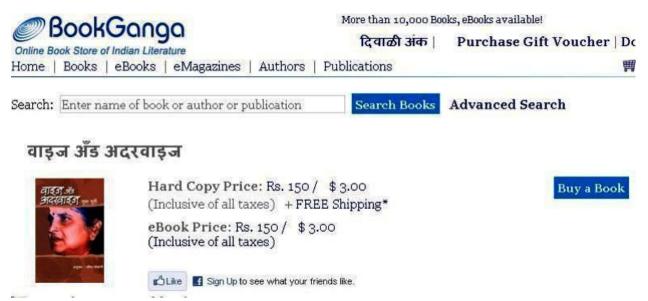

2. Click "Books" link from top menus as shown below.

3. Add book name of your desire in search textbox. Book name will auto populate in list. Select book name and click the button "Search Books". Refer following screen.

4. Click the button "Buy Now".

5. Click on "Buy a Book"

6. Click the button "Proceed to Checkout" to submit cart details and complete the order process.

To select more than 1 quantity of same book Click on "Cart". You can change number in the box.