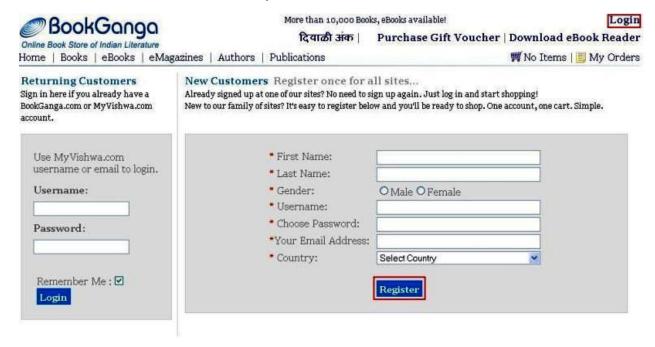

#### How do I order books?

Placing order for books on <a href="www.BookGanga.com">www.BookGanga.com</a> is just a click away. You need to follow the steps below:

1. Click on Login and login with your vishwamail id. If you don't have one, you can create and use it immediately.

9. If you are not logged into website, then "Login" screen will appear. Enter Username and Password and then click the button "Login" to login into BookGanga website.

10. Add Shipping information, Payment details and Billing information.