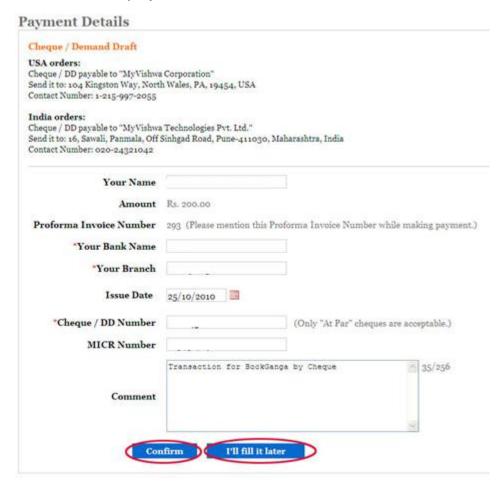

- 9. When you click on Payment Detail Form in Pending Payment Orders, either one of screens mentioned below will appear according to what mode of payment you have selected Cheque / Demand Draft OR Net Banking / Bank Deposit OR Credit Card
  - If your Payment option is "Cheque / Demand Draft", then Payment Details page will be displayed as below: