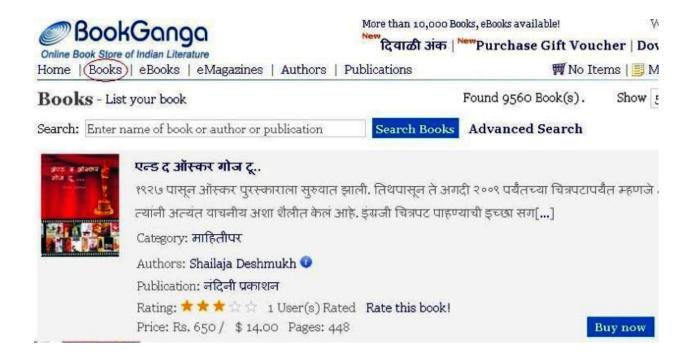

2. Click "Books" link from top menus as shown below.

3. Add book name of your desire in search textbox. Book name will auto populate in list. Select book name and click the button "Search Books". Refer following screen.