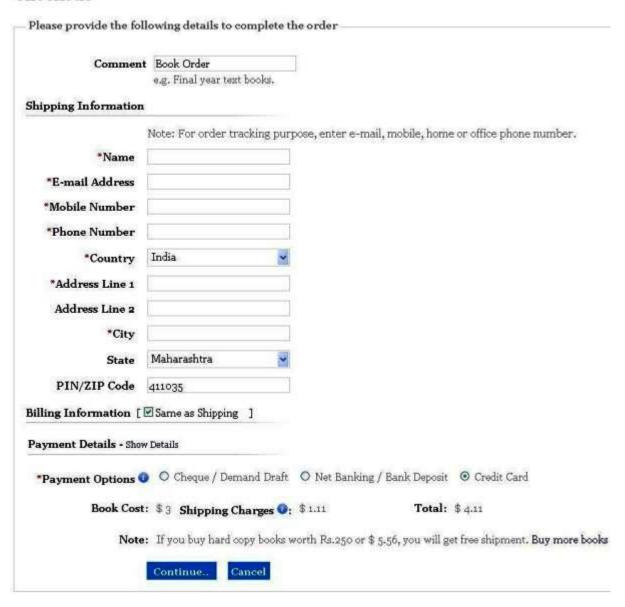

9. If you are not logged into website, then "Login" screen will appear. Enter Username and Password and then click the button "Login" to login into BookGanga website.

10. Add Shipping information, Payment details and Billing information.

#### Checkout

- Add Shipping Information as Mobile Number, Phone Number, Country, State, Address, City, Pin/Zip code.
- Select Payment option as "Cheque/Demand Draft" or "Net Banking/Bank Deposit" or "Credit Card".
- Add Billing Information. If billing information is same as shipping information, then as shown above keep checkbox "Same as Shipping" as selected.

(If you are placing order of books for yourself, then the billing and shipping information will be same. But if you are sending it as a gift for someone at his / her address, then the billing and shipping information will be different. As you are paying for it Billing Information will be yours. As your friend should receive the order directly, Shipping Address should be his / her address.)

If billing information is different than shipping information, then do not check checkbox "Same as Shipping".

- Click the button "Continue" to see Order details. Cost of book, Shipping charges (if any) and Total amount to be paid will be displayed to you.
- 11. Order Details will be displayed. Confirm your order by clicking the button "Confirm Order". Refer following screen.